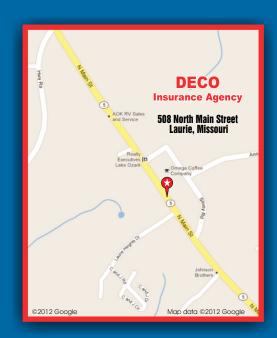

## BETTER YET, STOP BY

508 North Main Street Laurie, Missouri

Just a short list of available Insurance:

Auto, Home, Commercial, Flood,
Commercial Auto, Renter's,
Workman's Comp., Boat, Jet Ski,
Motorcycle, Vacation Home,
Collector Vehicle, Medicare
Supplement and Life